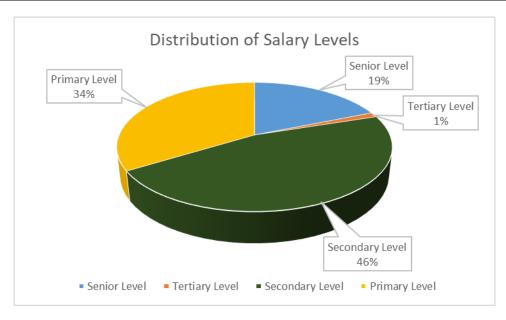

**Summary of Salary Levels** 

### **Summary of Salary Levels**

Cadre Information for Line Ministry Institutions as at 31st December 2023.

|                    |                        |                  |                       | Inpos        | ition       |
|--------------------|------------------------|------------------|-----------------------|--------------|-------------|
| Salary Level       | Total Approved<br>2022 | Approved in 2023 | TotalAp<br>31/12/2023 | 2023<br>June | 2023<br>Dec |
| Senior Level       | 18047                  | 84               | 18131                 | 16968        | 16733       |
| SL4                | 1                      | 0                | 1                     | 1            | 1           |
| SL3                | 2042                   | 12               | 2054                  | 1934         | 1933        |
| SL2                | 15517                  | 53               | 15570                 | 14692        | 14440       |
| SL1                | 487                    | 19               | 506                   | 341          | 359         |
| Tertiary Level     | 1117                   | 0                | 1117                  | 686          | 649         |
| MN7                | 92                     | 0                | 92                    | 85           | 85          |
| MN6                | 51                     | 0                | 51                    | 20           | 20          |
| MN5                | 238                    | 0                | 238                   | 135          | 131         |
| MT8                | 615                    | 0                | 615                   | 357          | 336         |
| MP1/2              | 121                    | 0                | 121                   | 89           | 77          |
| Secondary Level    | 44392                  | 151              | 44543                 | 38696        | 39841       |
| MN4                | 1391                   | 0                | 1391                  | 1321         | 1402        |
| MN3                | 199                    | 0                | 199                   | 118          | 116         |
| MN2                | 2449                   | 0                | 2449                  | 1828         | 1796        |
| MN1                | 1101                   | 0                | 1101                  | 775          | 775         |
| MT7                | 30846                  | 146              | 30992                 | 28065        | 29234       |
| MT6                | 5204                   | 5                | 5209                  | 4330         | 4289        |
| MT5                | 2062                   | 0                | 2062                  | 1535         | 1510        |
| MT4                | 840                    | 0                | 840                   | 611          | 608         |
| MT1                | 300                    | 0                | 300                   | 113          | 111         |
| Primary Level      | 32391                  | 288              | 32679                 | 25565        | 25830       |
| PL3                | 1546                   | 0                | 1546                  | 1130         | 1099        |
| PL2                | 8195                   | 0                | 8195                  | 4961         | 4806        |
| PL1                | 22650                  | 288              | 22938                 | 19469        | 19920       |
| Contract           | 0                      | 0                | 0                     | 5            | 5           |
| <b>Grand Total</b> | 95947                  | 523              | 96470                 | 81915        | 83053       |